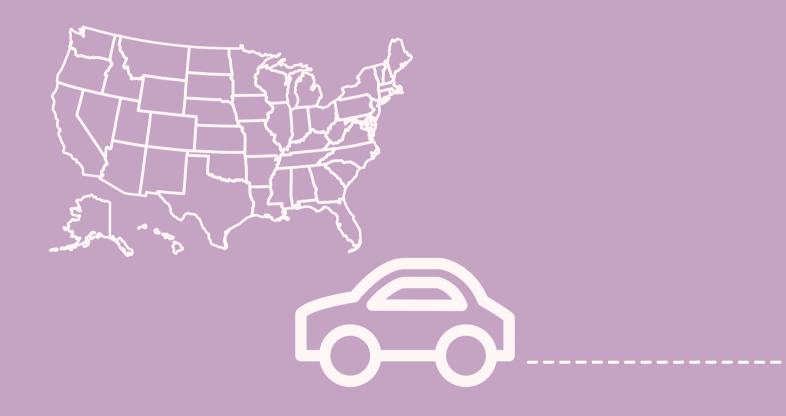

## On average, callers traveled 131 miles each way for care.

The farthest distance traveled one-way was 3,040 miles.

# We worked with our clinic partners to support our clients in traveling to 26 different clinics in 19 cities across 10 states and Washington, DC.