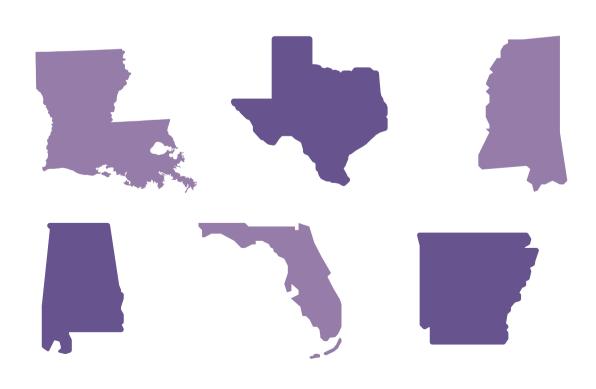

## People from 297 cities across 13 U.S States & Columbia reached out for support.

#### **Top States**

- 1. Louisiana
- 2. Texas
- 3. Mississippi
- 4. Arkansas
- 5. Florida
- 6. Alabama