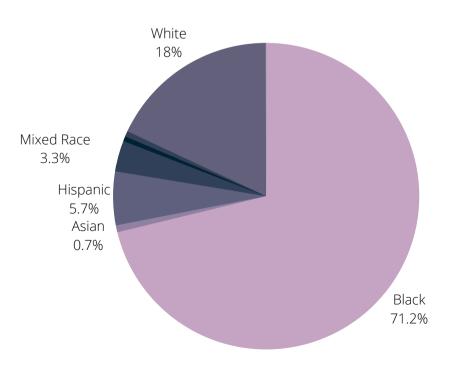

## Caller Demographics: Race

Black/African-American: 71.21%

White/ Caucasian: 17.98%

Hispanic/Latino: 5.66%

Mixed Race/Ethnicity: 3.26%

Asian or South Asian: 0.73%

Other: 0.58%

Native American: 0.51%

Hawaiian/Pacific Islander: 0.07%