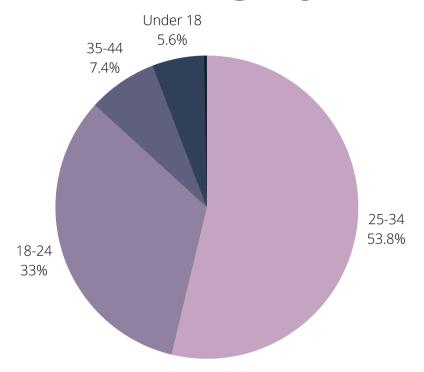

## Caller Demographics: Age

Under 18: 5.56% 18-24: 33.00% 25-34: 53.76% 35-44: 7.39% 45-54: 0.28%