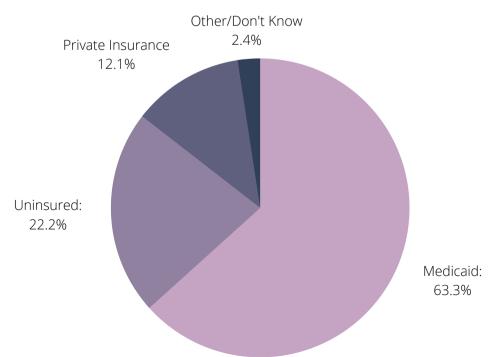

## Caller Demographics: Insurance

Medicaid: 63.33% Uninsured: 22.18%

Private Insurance: 12.08%

Other/ Don't Know: 2.42%